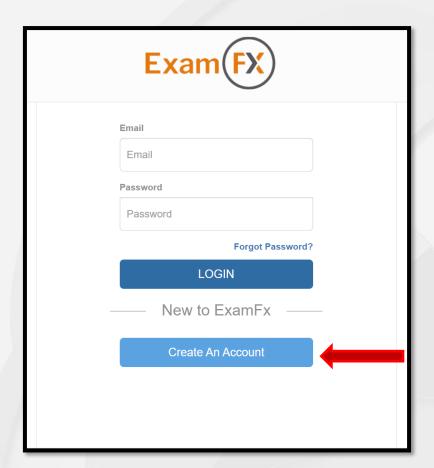

### validate e-mail address

To enroll for your online course, you must provide a valid e-mail address. Please enter your e-mail address in the space below.

| e-mail address *         | 4 |
|--------------------------|---|
|                          |   |
| confirm e-mail address * |   |
|                          |   |
| continue                 |   |