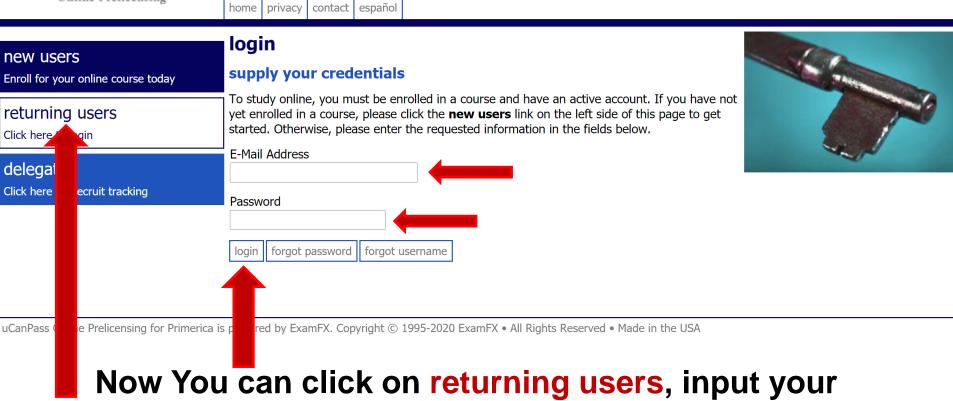

To begin studying, click on the returning users link on the left side of the page. You will be prompted for your e-mail address and password.