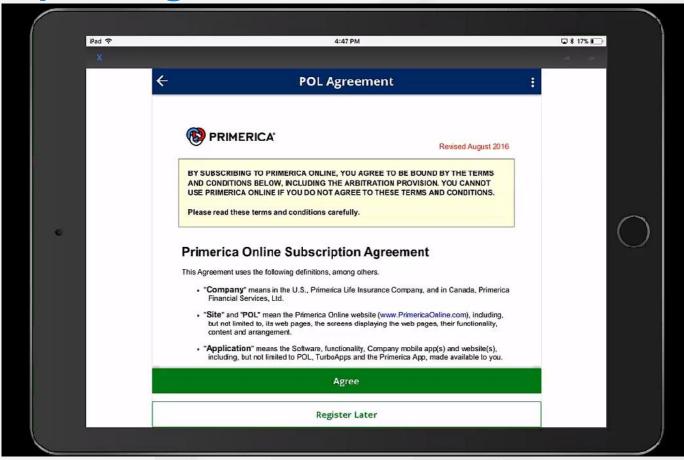

# **The New Associate Process**

Step 1: Submit your Independent Business Application (IBA)

Step 2: Register on Primerica Online (POL)

Step 3: Register for Life Pre-licensing

Online (ucanpass.com)