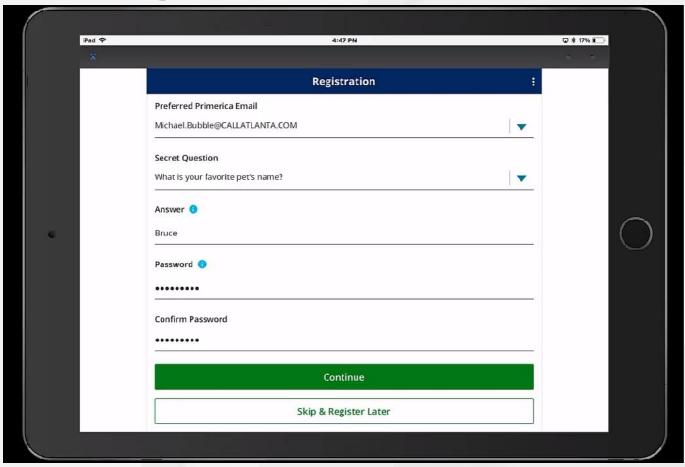

# **Step 3: Register for Life Pre-licensing Online**

(ucanpass.com)

# **When Creating Your Account**

- 1. Use your Primerica Email
- 2. Know your RVP's Location and Solution Number
- 3. Social Security must include Dashes

home privacy contact español