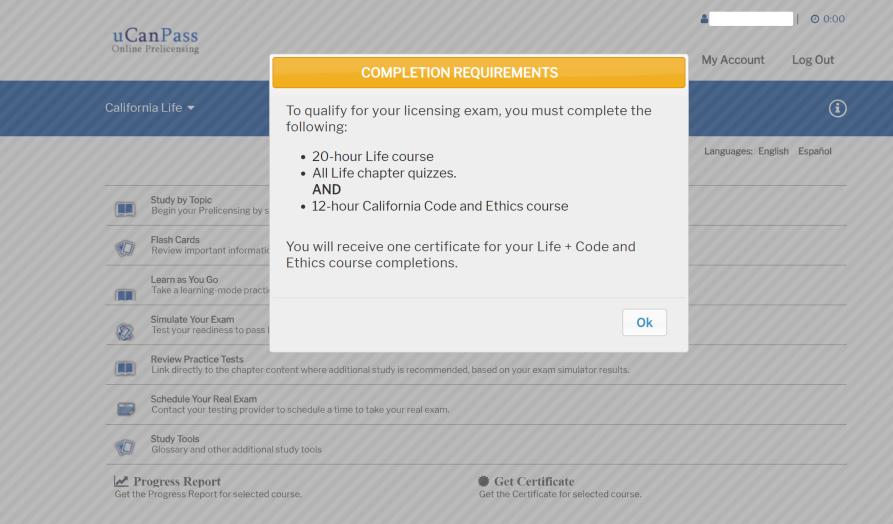

#### Review the certification requirements and your current progress.

To qualify for your licensing exam, you must complete a 20-hour course for Life, as well as a 12-hour course for California Code and Ethics. Both courses also have quizzes that must be completed.

| Course Name                            | Time Required | Time Spent         | Quizzes Completed |                 |
|----------------------------------------|---------------|--------------------|-------------------|-----------------|
| ⊗ California Insurance Code and Ethics | 12 hours      | Less than a minute | 0%                | 4               |
| <b>⊗</b> Life                          | 20 hours      | Less than a minute | 0%                | Get Certificate |