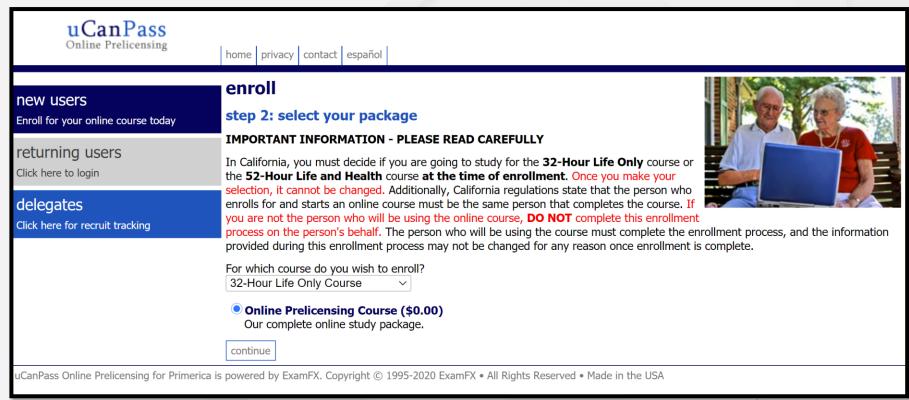

# **Step 3: Register for Life Pre-licensing Online**

(ucanpass.com)

# **When Creating Your Account**

- 1. Use your Primerica Email
- 2. Know your RVP's Location and Solution Number
- 3. Social Security must include Dashes

home privacy contact español