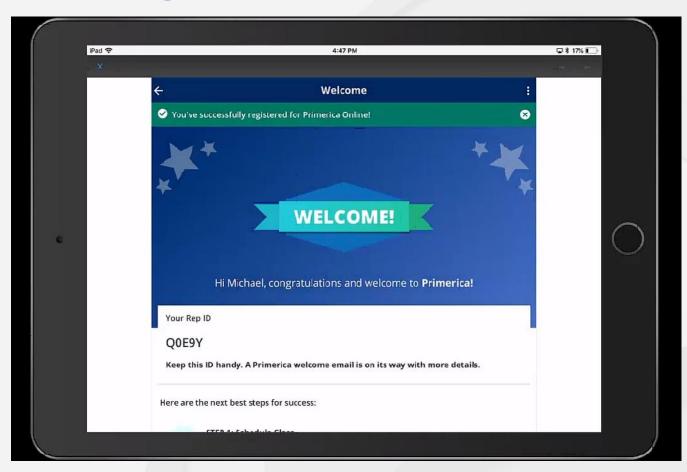

# **The New Associate Process**

Step 1: Submit your Independent Business Application (IBA)

Step 2: Register on Primerica Online (POL)

Step 3: Register for Life Pre-licensing

Online (ucanpass.com)