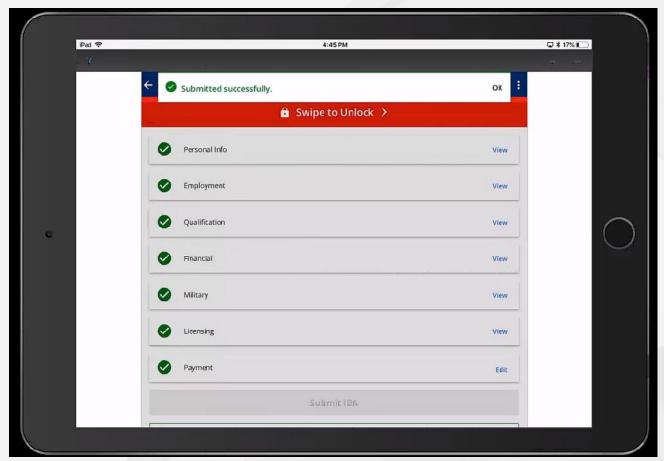

# YOU CAN PASS:

www.ucanpass.com

Did you know that having a Life License is the best kept secret in America for creating 1st generational wealth?

# **The New Associate Process**

Step 1: Submit your Independent Business Application (IBA)

Step 2: Register on Primerica Online (POL)

Step 3: Register for Life Pre-licensing

Online (ucanpass.com)



# Step 1: Submit your Independent





# **Step 1: Submit your Independent**





















# **IMPORTANT WEBSITES:**

- 1. **PUBLIC** WEBSITE
  - a. WWW.PRIMERICA.COM
- 2. **AGENT** WEBSITE
  - a. <u>WWW.PRIMERICAONLINE.COM</u>
- 3. **CLIENT** WEBSITE
  - a. <u>WWW.MY.PRIMERICA.COM</u>
- 4. **INVESTMENT** WEBSITE
  - a. <u>WWW.PORTFOLIO.PRIMERICA.COM</u>



# **Quick Tips**

Trainers: After registering on POL get the new associate to download the App right then and there!

(if you have a partner; partner registers recruit on www.ucanpass.com)





home privacy contact español

new users

Enroll for your online course today

# uCanPass Online Prelicensing

for Primerica Representatives

Important Note:

returning users

Click here to login

delegates

Click here for recruit tracking

This site is for Primerica recruits seeking Life licenses. Recruits seeking H