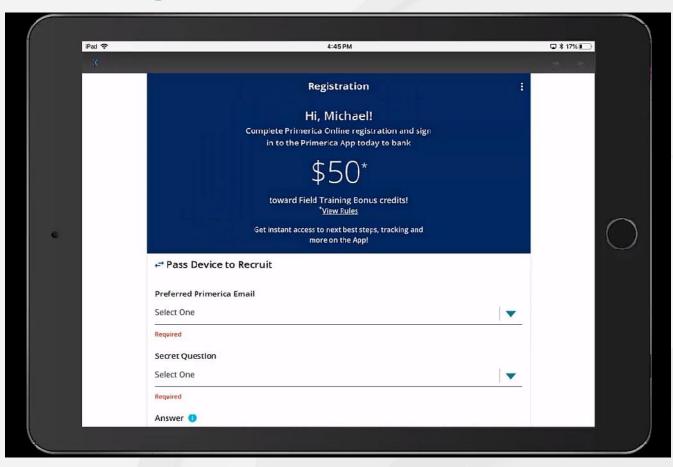

# **Step 3: Register for Life Pre-licensing Online**

(ucanpass.com)

# **When Creating Your Account**

- 1. Use your Primerica Email
- 2. Know your RVP's Location and Solution Number
- 3. Social Security must include Dashes

home privacy contact español