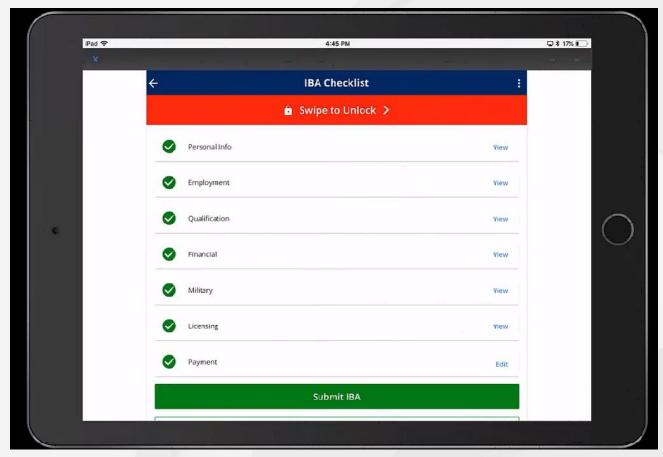

# YOU CAN PASS:

www.ucanpass.com

Did you know that having a Life License is the best kept secret in America for creating 1st generational wealth?

# **The New Associate Process**

Step 1: Submit your Independent Business Application (IBA)

Step 2: Register on Primerica Online (POL)

Step 3: Register for Life Pre-licensing

Online (ucanpass.com)



# Step 1: Submit your Independent





# **Step 1: Submit your Independent**





















# **IMPORTANT WEBSITES:**

- 1. **PUBLIC** WEBSITE
  - a. WWW.PRIMERICA.COM
- 2. **AGENT** WEBSITE
  - a. <u>WWW.PRIMERICAONLINE.COM</u>
- 3. **CLIENT** WEBSITE
  - a. <u>WWW.MY.PRIMERICA.COM</u>
- 4. **INVESTMENT** WEBSITE
  - a. <u>WWW.PORTFOLIO.PRIMERICA.COM</u>



# **Quick Tips**

Trainers: After registering on POL get the new associate to download the App right then and there!

(if you have a partner; partner registers recruit on www.ucanpass.com)





home privacy contact español

new users

Enroll for your online course today

# uCanPass Online Prelicensing

for Primerica Representatives

Important Note:

returning users

Click here to login

delegates

Click here for recruit tracking

This site is for Primerica recruit