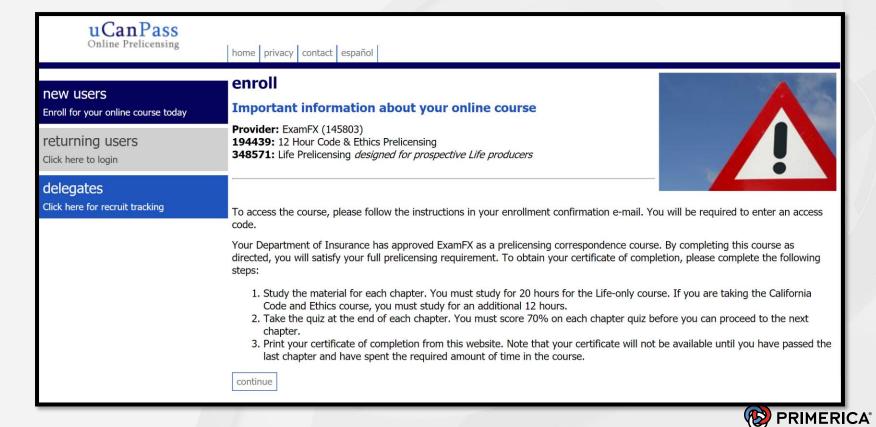

# uCanPass Online Prelicensing

for Primerica Representatives

Important Note:

returning users

Click here to login

delegates

Click here for recruit tracking

This site is for Primerica recruits seeking Life licenses. Recruits seeking Health Only license should visit <a href="mailto:agents.ucanpass.com">agents.ucanpass.com</a>.

### enroll