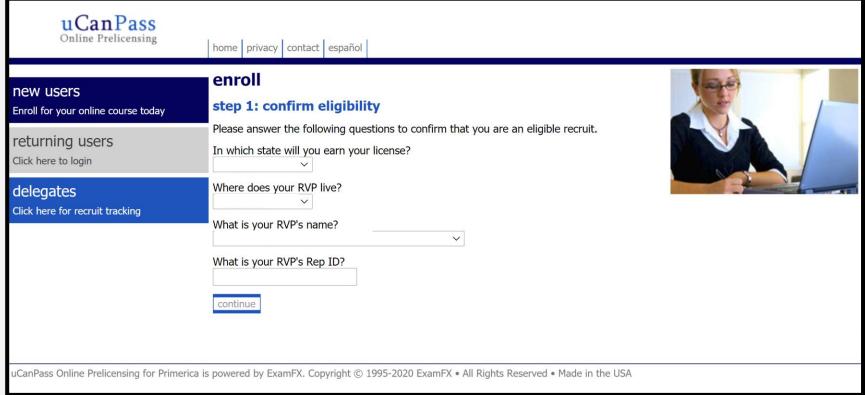

# **Step 3: Register for Life Pre-licensing Online**

(ucanpass.com)

# **When Creating Your Account**

- 1. Use your Primerica Email
- 2. Know your RVP's Location and Solution Number
- 3. Social Security must include Dashes

home privacy contact español